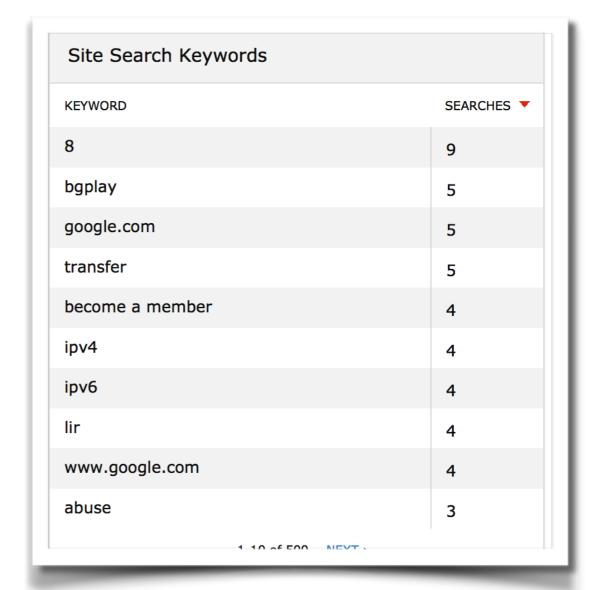

#### Results:

- Average daily site searches dropped from **1572** to **227**
- Template load time dropped from 1760 ms to 518 ms
- More than 1500 items archived to clean up navigation and search results