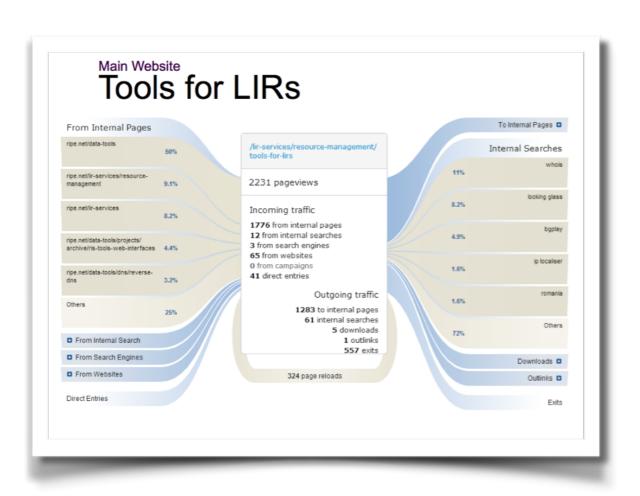

#### **History and Rationale**

- This is what you asked for:
- Improve site navigation, structure and usability
- Improve **search** functionality

- Information architecture
  - Fresh, neutral perspective
  - Deployed web analytics tools (Piwik)
  - Face-to-face and remote interviews
  - Workshops
  - Online surveys
  - Usability tests

A lot of data!

New navigation:

- Search functionality
  - 10,000 items in CMS, 40,000 emails, 5,000 blog posts
- Cleaning up content (internal SEO!)
- Improving search algorithm
- New search interface

Bonus round: graphical redesign!