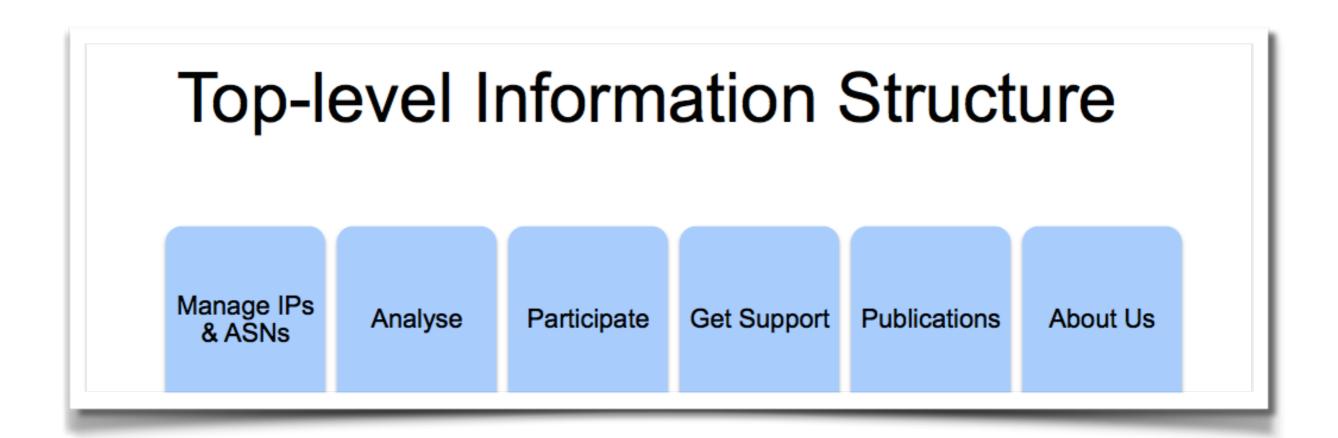

#### **History and Rationale**

- This is what you asked for:
- Improve site navigation, structure and usability
- Improve **search** functionality

- Information architecture
  - Fresh, neutral perspective
  - Deployed web analytics tools (Piwik)
  - Face-to-face and remote interviews
  - Workshops
  - Online surveys
  - Usability tests

A lot of data!

New navigation:

- Search functionality
  - 10,000 items in CMS, 40,000 emails, 5,000 blog posts
- Cleaning up content (internal SEO!)
- Improving search algorithm
- New search interface

Bonus round: graphical redesign!