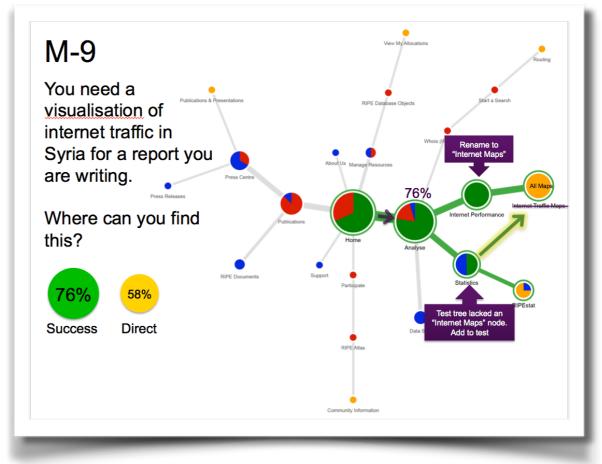

#### **History and Rationale**

- This is what you asked for:
- Improve site navigation, structure and usability
- Improve **search** functionality

- Information architecture
  - Fresh, neutral perspective
  - Deployed web analytics tools (Piwik)
  - Face-to-face and remote interviews
  - Workshops
  - Online surveys
  - Usability tests

A lot of data!

New navigation:

- Search functionality
  - 10,000 items in CMS, 40,000 emails, 5,000 blog posts
- Cleaning up content (internal SEO!)
- Improving search algorithm
- New search interface

Bonus round: graphical redesign!