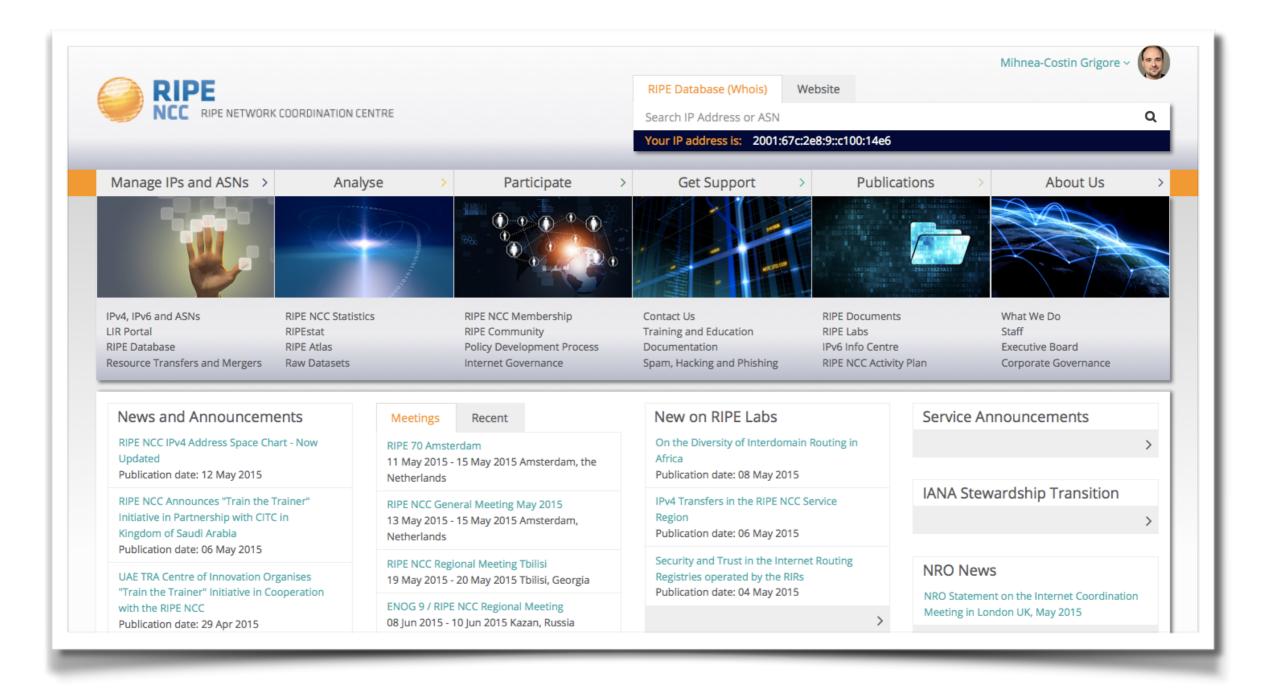

## Redesigned RIPE NCC Website

Mihnea-Costin Grigore

#### A new website!





Navigation

Search

Design



- History and rationale
- Website redesign process
- Results and improvements
- Future development



## History and Rationale



- Before 2011: Old website, pure HTML, manual updates
- 2011: CMS implemented, all content migrated







#### **History and Rationale**

- Collected a lot of feedback:
- RIPE NCC Survey 2013
- Focus groups with RIPE NCC members
- Online usability survey open to all website visitors





#### **History and Rationale**

- This is what you asked for:
- Improve site navigation, structure and usability
- Improve **search** functionality







- Information architecture
  - Fresh, neutral perspective
  - Deployed web analytics tools (Piwik)
  - Face-to-face and remote interviews
  - Workshops
  - Online surveys
  - Usability tests