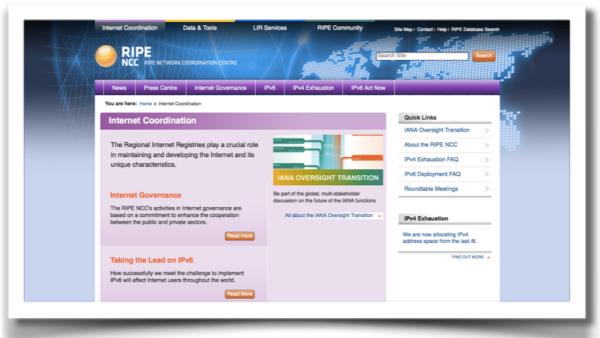

## Redesigned RIPE NCC Website

Mihnea-Costin Grigore

#### A new website!





Navigation

Search

Design



- History and rationale
- Website redesign process
- Results and improvements
- Future development



## History and Rationale



- Before 2011: Old website, pure HTML, manual updates
- 2011: CMS implemented, all content migrated







#### **History and Rationale**

- Collected a lot of feedback:
- RIPE NCC Survey 2013
- Focus groups with RIPE NCC members
- Online usability survey open to all website visitors





#### **History and Rationale**

- This is what you asked for:
- Improve site navigation, structure and usability
- Improve **search** functionality







- Information architecture
  - Fresh, neutral perspective
  - Deployed web analytics tools (Piwik)
  - Face-to-face and remote interviews
  - Workshops
  - Online surveys
  - Usability tests





A lot of data!







New navigation:





- Search functionality
  - 10,000 items in CMS, 40,000 emails, 5,000 blog posts
- Cleaning up content (internal SEO!)
- Improving search algorithm
- New search interface



Bonus round: graphical redesign!





• 1250px