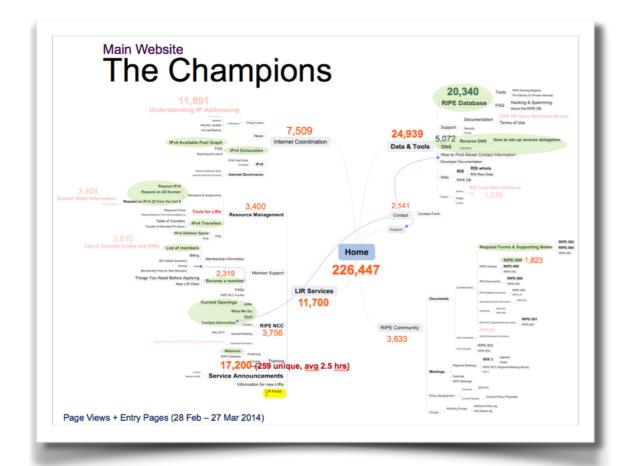

A lot of data!

New navigation:

- Search functionality
  - 10,000 items in CMS, 40,000 emails, 5,000 blog posts
- Cleaning up content (internal SEO!)
- Improving search algorithm
- New search interface

Bonus round: graphical redesign!

#### Results:

- Average daily site searches dropped from **1572** to **227**
- Template load time dropped from 1760 ms to 518 ms
- More than 1500 items archived to clean up navigation and search results