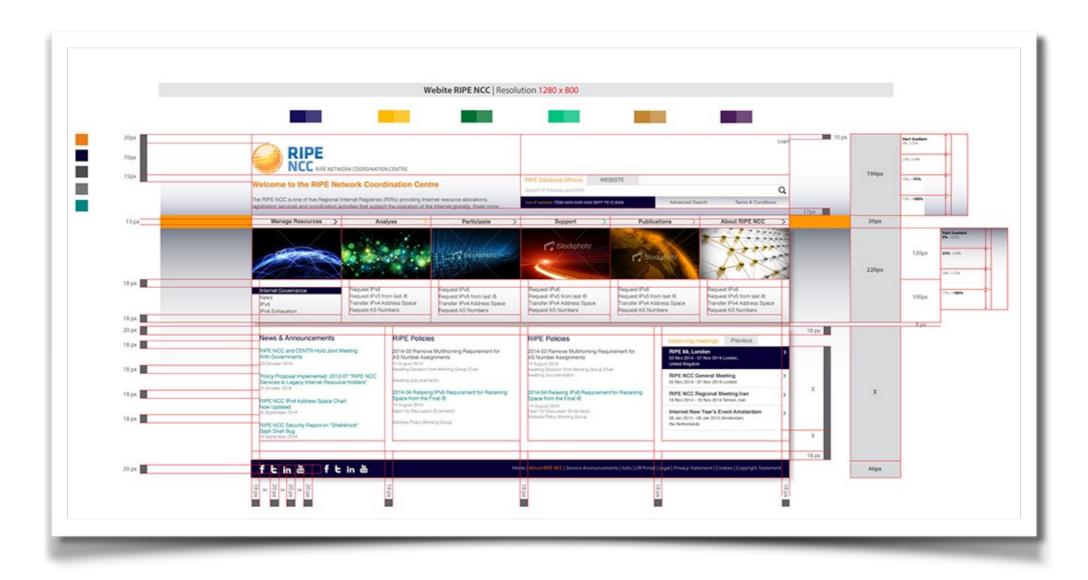

migrated







#### **History and Rationale**

- Collected a lot of feedback:
- RIPE NCC Survey 2013
- Focus groups with RIPE NCC members
- Online usability survey open to all website visitors





#### **History and Rationale**

- This is what you asked for:
- Improve site navigation, structure and usability
- Improve **search** functionality







- Information architecture
  - Fresh, neutral perspective
  - Deployed web analytics tools (Piwik)
  - Face-to-face and remote interviews
  - Workshops
  - Online surveys
  - Usability tests





A lot of data!







New navigation:





- Search functionality
  - 10,000 items in CMS, 40,000 emails, 5,000 blog posts
- Cleaning up content (internal SEO!)
- Improving search algorithm
- New search interface



Bonus round: graphical redesign!





• 1250px wide, HTML5, CSS3, responsive









#### Results:

#### Before (2014)



#### After (2015)





#### Results:

- Average daily site searches dropped from **1572** to **227**
- Template load time dropped from 1760 ms to 518 ms
- More than 1500 items archived to clean up navigation and search results



- Other improvements:
  - SSO everywhere!
  - Diff tool highlights changes to RIPE Document versions
  - ASCII file download automatically generated
  - HTTPS-only website



- Intangible, but equally valuable:
  - Enhanced cooperation between internal teams
  - Tighter visual and functional integration of RIPE NCC websites and services
  - Modern, flexible codebase will allow further improvements



# Future Development



#### **Future Development**



- Extend RIPE NCC Acce