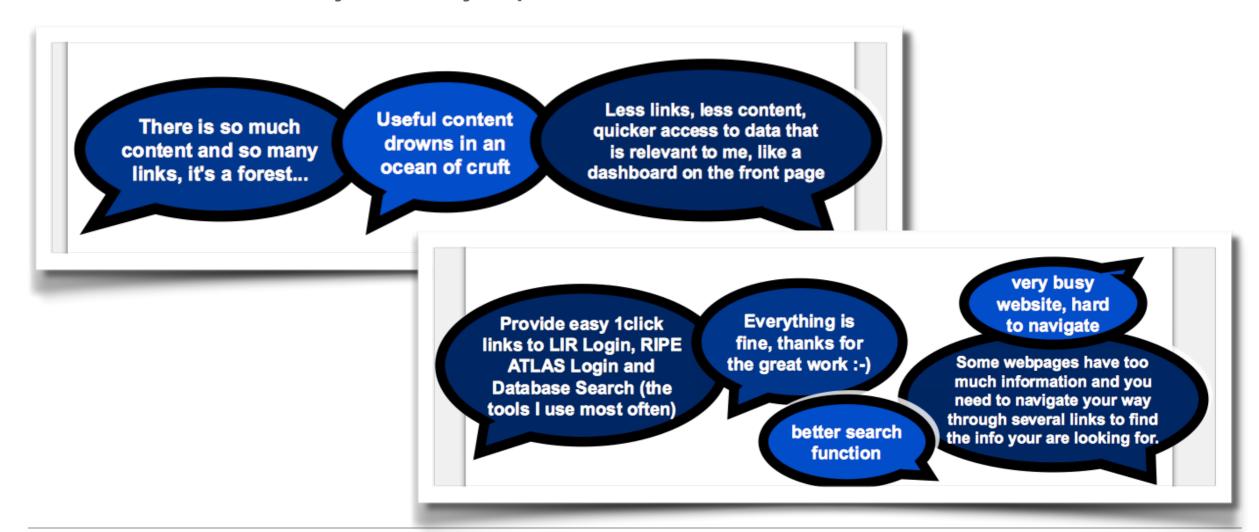

#### **History and Rationale**

- Collected a lot of feedback:
- RIPE NCC Survey 2013
- Focus groups with RIPE NCC members
- Online usability survey open to all website visitors

#### **History and Rationale**

- This is what you asked for:
- Improve site navigation, structure and usability
- Improve **search** functionality

- Information architecture
  - Fresh, neutral perspective
  - Deployed web analytics tools (Piwik)
  - Face-to-face and remote interviews
  - Workshops
  - Online surveys
  - Usability tests