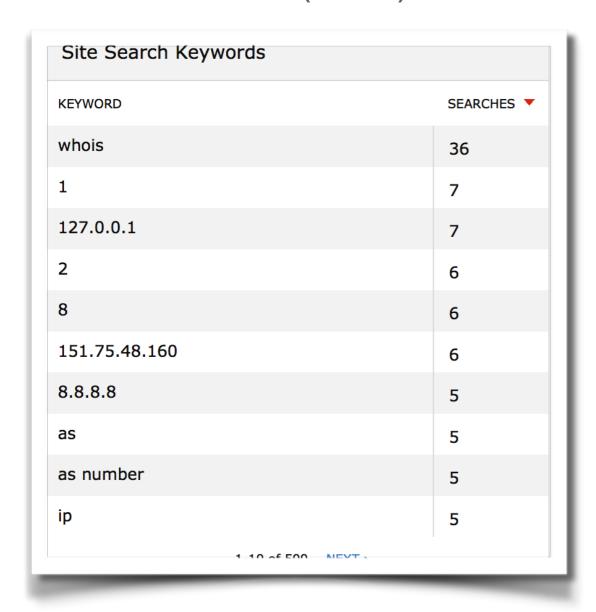

#### Results:

- Average daily site searches dropped from **1572** to **227**
- Template load time dropped from 1760 ms to 518 ms
- More than 1500 items archived to clean up navigation and search results